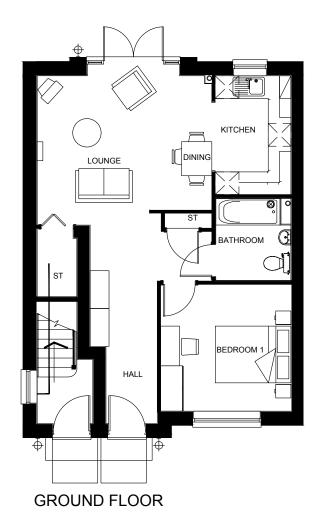

FIRST FLOOR

FRONT ELEVATION

**REAR ELEVATION** 

| DO NOT SCALE<br>All dimensions to be checked on site and Architect to be<br>notified of any discrepancies prior to commencement |             |       |
|---------------------------------------------------------------------------------------------------------------------------------|-------------|-------|
| DESIGNERS RISK ASSESSMENT<br>under section 13 - Construction (Design and Management) Regulations 1994<br>RESIDUAL RISKS         |             |       |
| REF:                                                                                                                            | DESCRIPTION | DATE: |
|                                                                                                                                 |             |       |