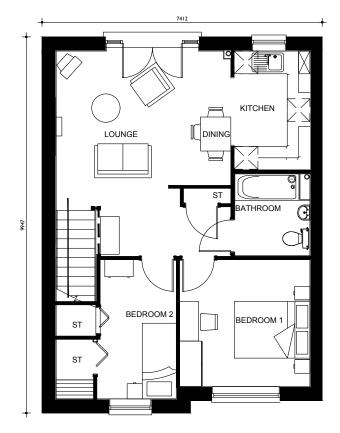

FIRST FLOOR

FRONT ELEVATION

**REAR ELEVATION** 

| DO NOT SCALE<br>All dimensions to be checked on site and Architect to be<br>notified of any discrepancies prior to commencement |             |       |
|---------------------------------------------------------------------------------------------------------------------------------|-------------|-------|
| DESIGNERS RISK ASSESSMENT<br>under section 13 - Construction (Design and Management) Regulations 1994<br>RESIDUAL RISKS         |             |       |
| REF:                                                                                                                            | DESCRIPTION | DATE: |
|                                                                                                                                 |             |       |